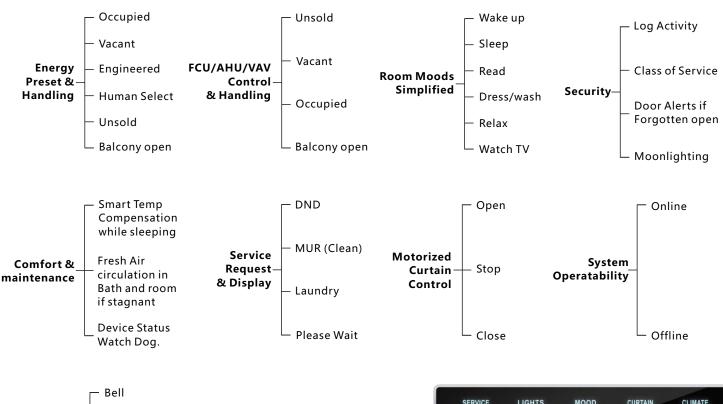

## HOTEL PACKAGES Service & Energy Master

- (Occupancy Flag) Check & reports occupancy Status online (Vacant/Occupied)
- (Energy Smart) Built in Logic that Works Simply:
  - If no occupancy (Vacant) = energy save
  - If balcony door is open=off AC
  - If occupied = power on
- (Security) Alert at Reception Station If Guest Room Door is Forgotten Open
- (Moonlighting) Send Warning in Case any one used Room while not Sold
- (Device Monitoring) Equipment Status Watch Dog Provided Free with This Package
- (Service) Request, Display and Management