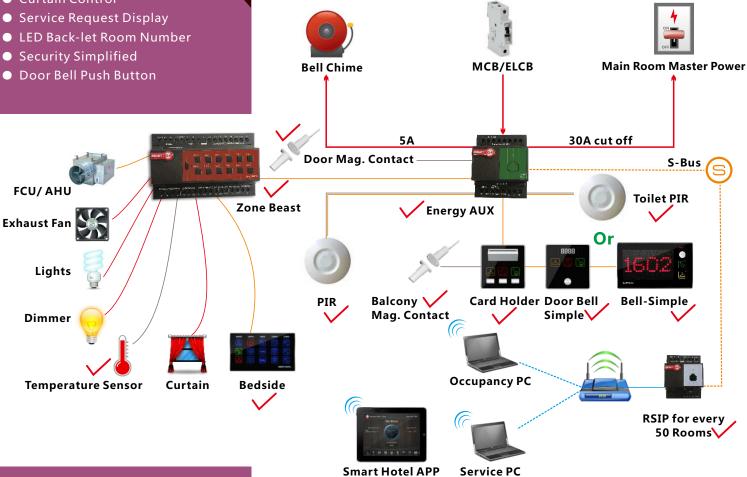

## **Included In This Package:**

- 1 Zone Beast (FCU/AHU/VAV/Temperature Control, Curtain Motor Control, Dimming and Lighting, Boiler/Exhaust)
- 1 Aux Power (Dual Power Supply 24VDC/12VDC, Smart Energy Logic, 3-Zone Dry Inputs, 2 Relays for Energy)
- 1 Bedside Touch Button Controller Wall Mountable (Moods, Service, Lights, Curtain, Air conditioning controls)
- 1 Simple Door Bell(Small/Big Room #) With Service LED Display
- 1 Card Holder(Service + Request + Energy)
- 2 Magnetic Door / Window Contacts (Reed Switch)
- 2 Ceiling PIR Motion Detector
- 4 Connectors (4D)
- 1 Temp1 Temperature Sensor
- 1 Free Smart Hotel APP download,
- 1 Free Equipment Watch Dog SW,
- Free RSIP Bridge (1 For Every 50 Rooms)