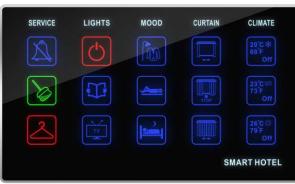

**Smart Hotel Bedside** 

## **Included In This Package:**

- 1 Zone Beast (FCU/AHU/VAV/Temperature Control, Curtain Motor Control, Dimming and Lighting, Boiler/Exhaust)
- 1 Aux Power (Dual Power Supply 24VDC/12VDC, Smart Energy Logic, 3-Zone Dry Inputs, 2 Relays for Energy)
- 1 Bedside Touch Button Controller Wall Mountable (Moods, Service, Lights, Curtain, Air conditioning controls)
- 1 Simple Door Bell(Small/Big Room #) With Service LED Display
- 1 Card Holder(Service + Request + Energy)
- 2 Magnetic Door / Window Contacts (Reed Switch)
- 2 Ceiling PIR Motion Detector
- 4 Connectors (4D)
- 1 Temp1 Temperature Sensor
- 1 Free Smart Hotel APP download,
- 1 Free Equipment Watch Dog SW,
- Free RSIP Bridge (1 For Every 50 Rooms)