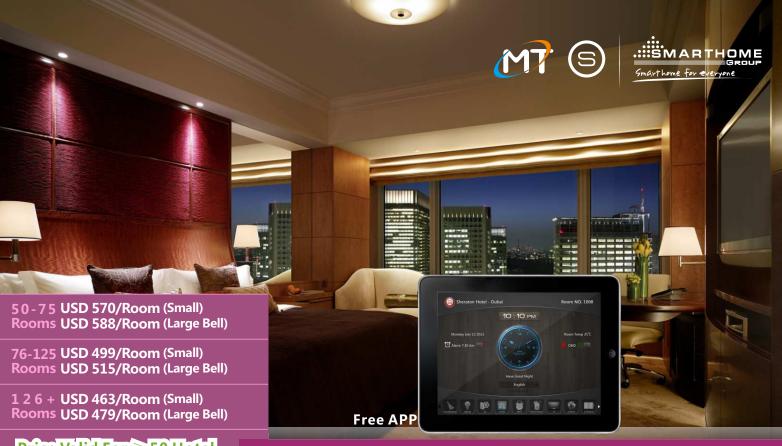

## **Price Valid For** ≥ 50 Hotel **Rooms Minimum**

- Energy Saving
- FCU/AHU/VAV Control
- Lighting, Dimming & Moods
- Curtain Control

## HOTEL PACKAGES Service & Energy Master

- (Occupancy Flag) Check & reports occupancy Status online (Vacant/Occupied)
- (Energy Smart) Built in Logic that Works Simply:
  - If no occupancy (Vacant) = energy save
  - If balcony door is open=off AC
  - If occupied = power on
- (Security) Alert at Reception Station If Guest Room Door is Forgotten Open
- (Moonlighting) Send Warning in Case any one used Room while not Sold
- (Device Monitoring) Equipment Status Watch Dog Provided Free with This Package
- (Service) Request, Display and Management