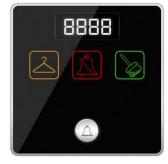

**Door Bell Simple**

## **Included In This Package:**

- 1 Zone Beast (FCU/AHU/VAV/Temperature Control, Curtain Motor Control, Dimming and Lighting, Boiler/Exhaust)
- 1 Aux Power (Dual Power Supply 24VDC/12VDC, Smart Energy Logic, 3-Zone Dry Inputs, 2 Relays for Energy)
- 1 Bedside Touch Button Controller Wall Mountable (Moods, Service, Lights, Curtain, Air conditioning controls)
- 1 Simple Door Bell(Small/Big Room #) With Service LED Display
- 1 Card Holder(Service + Request + Energy)
- 2 Magnetic Door / Window Contacts (Reed Switch)
- 2 Ceiling PIR Motion Detector
- 4 Connectors (4D)
- 1 Temp1 Temperature Sensor
- 1 Free Smart Hotel APP download,
- 1 Free Equipment Watch Dog SW,
- Free RSIP Bridge (1 For Every 50 Rooms)