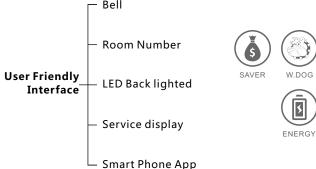

## HOTEL PACKAGES Service & Energy Master

- (Occupancy Flag) Check & reports occupancy Status online (Vacant/Occupied)
- (Energy Smart) Built in Logic that Works Simply:
  - If no occupancy (Vacant) = energy save
  - If balcony door is open=off AC
  - If occupied = power on
- (Security) Alert at Reception Station If Guest Room Door is Forgotten Open
- (Moonlighting) Send Warning in Case any one used Room while not Sold
- (Device Monitoring) Equipment Status Watch Dog Provided Free with This Package
- (Service) Request, Display and Management